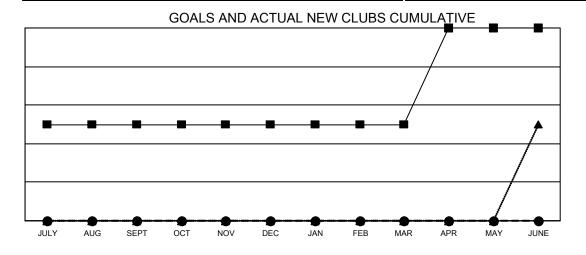

## GMT MONTHLY MEMBERSHIP PROGRESS REPORT

Multiple District 49

Results as of: 3/31/2024

**LOCATION: ALASKA** 

| GMT: OPEN     |               |             |               |                       |                       |                         | GMT CA NA                                          |  |
|---------------|---------------|-------------|---------------|-----------------------|-----------------------|-------------------------|----------------------------------------------------|--|
| Clubs         |               |             |               | Members               |                       |                         |                                                    |  |
|               | RESULTS FOR   | R 2023-2024 |               | RESULTS FOR 2023-2024 |                       |                         |                                                    |  |
| QUARTER       | NEW CLUB GOAL | NEW CLUBS   | DROPPED CLUBS | QUARTER MEMB          | ER GROWTH NET<br>GOAL | MEMBER GROWTH<br>ACTUAL | DROPPED<br>MEMBERS ACTUAL<br>(including transfers) |  |
| JULY/AUG/SEPT | 1             | 0           | 0             | JULY/AUG/SEPT         | 26                    | 44                      | 42                                                 |  |
| OCT/NOV/DEC   | 0             | 0           | 0             | OCT/NOV/DEC           | 26                    | 46                      | 125                                                |  |
| JAN/FEB/MAR   | 0             | 0           | 1             | JAN/FEB/MAR           | 26                    | 76                      | 105                                                |  |
| APR/MAY/JUNE  | 1             | 0           | 0             | APR/MAY/JUNE          | 26                    | 0                       | 0                                                  |  |

- ■- CURRENT YEAR GOALS FOR NEW CLUBS
- ● CURRENT YEAR ACTUAL NEW CLUBS
- ▲ LAST YEAR ACTUAL NEW CLUBS