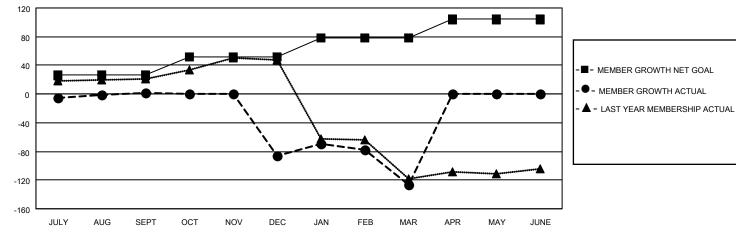

## GMT MONTHLY MEMBERSHIP PROGRESS REPORT

Multiple District 49

Results as of: 3/31/2024

**LOCATION: ALASKA** 

| GMT: OPEN     |               |             |               |                       |                       |                         | GMT CA NA                                          |  |
|---------------|---------------|-------------|---------------|-----------------------|-----------------------|-------------------------|----------------------------------------------------|--|
| Clubs         |               |             |               | Members               |                       |                         |                                                    |  |
|               | RESULTS FOR   | R 2023-2024 |               | RESULTS FOR 2023-2024 |                       |                         |                                                    |  |
| QUARTER       | NEW CLUB GOAL | NEW CLUBS   | DROPPED CLUBS | QUARTER MEMB          | ER GROWTH NET<br>GOAL | MEMBER GROWTH<br>ACTUAL | DROPPED<br>MEMBERS ACTUAL<br>(including transfers) |  |
| JULY/AUG/SEPT | 1             | 0           | 0             | JULY/AUG/SEPT         | 26                    | 44                      | 42                                                 |  |
| OCT/NOV/DEC   | 0             | 0           | 0             | OCT/NOV/DEC           | 26                    | 46                      | 125                                                |  |
| JAN/FEB/MAR   | 0             | 0           | 1             | JAN/FEB/MAR           | 26                    | 76                      | 105                                                |  |
| APR/MAY/JUNE  | 1             | 0           | 0             | APR/MAY/JUNE          | 26                    | 0                       | 0                                                  |  |

## GOALS AND ACTUAL MEMBERS CUMULATIVE

| DROPPED CLUBS: 1           |     | 35 CLUBS OF 59 ADDED 1 OR MORE<br>NEW MEMBERS | GENDER DISTRIBUTION        |                |     |
|----------------------------|-----|-----------------------------------------------|----------------------------|----------------|-----|
|                            |     | New MeMbers                                   | MALE                       | 1,041 (57.61%) |     |
| DROPPED MEMBERS            |     |                                               | FEMALE                     | 766 (42.39%)   |     |
| DECEASED                   | 11  | CLICK HERE FOR CUMULATIVE                     | TOTAL FAMILY UNIT MEMBERS  |                | 397 |
| CLUB CANCELLED 0 OTHER 261 |     | MEMBERSHIP DATA                               | FAMILY MEMBERS PAYING HALF |                | 206 |
| TOTAL                      | 272 |                                               | DUES                       |                |     |